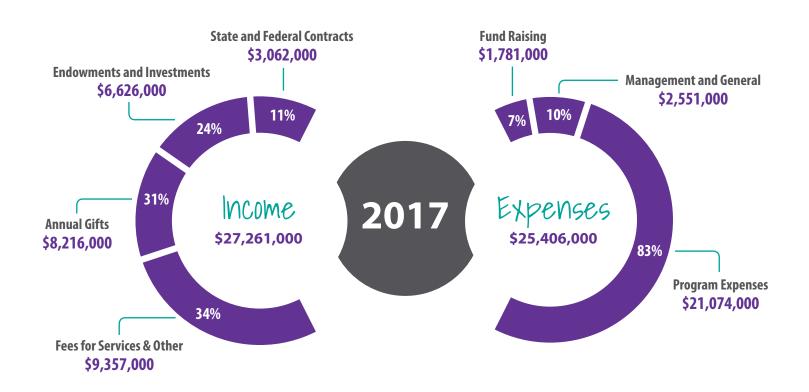

## Presbyterian Children's Homes and Services' 2017 FINANCIA Report (Unaudited)

Please note annual gifts include charitable unitrust maturity and estates as reported on our annual financial statements.